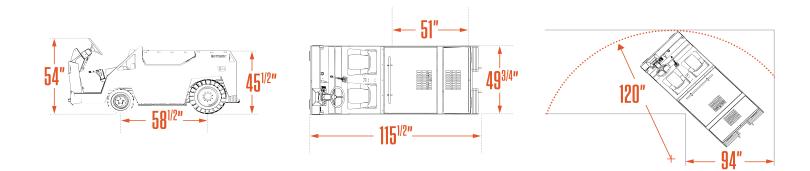

## **SPECIFICATIONS**

| PERFORMANCE    |                                                                                                                      | 80V                    |
|----------------|----------------------------------------------------------------------------------------------------------------------|------------------------|
|                |                                                                                                                      | 1,500 lbs – 680 kg     |
|                |                                                                                                                      | 50,000 lbs – 22,680 kg |
| SPEED          |                                                                                                                      | 15 mph – 24 km/h       |
| TURNING RADIUS |                                                                                                                      | 120" – 3,048 mm        |
| PASSENGERS     |                                                                                                                      | 2                      |
| POWERTRAIN     |                                                                                                                      |                        |
| MOTOR          | AC motor                                                                                                             | 40 hp AC motor         |
| CONTROLLER     | Electronic speed controller, Inching controls on rear                                                                | ✓                      |
| DRIVE AXLE     | Dual planetary wheel drives                                                                                          | ✓                      |
| BRAKES         | Electric regenerative braking, hydraulic brakes with front dry discs<br>and rear wet discs, hand lever parking brake | ~                      |
| WHEELS         | Solid softy wheels, front 600x9, rear 700x12                                                                         | <ul> <li>✓</li> </ul>  |
| TRANSMISSION   | Integrated motor/axle, direct drive                                                                                  | ✓                      |
| SUSPENSION     | Front leaf spring suspension with dual shock absorbers, rear rubber spring suspension                                | ✓                      |
| CHASSIS        |                                                                                                                      |                        |
| BODY           | All-steel unibody construction                                                                                       | ✓                      |
| COLOR          | Security orange or federal yellow (optional colors available)                                                        |                        |
| LIGHTS         | LED dual headlights & tail/brake lights, turn signals                                                                | ✓                      |
| OPERATOR CO    | MPARTMENT                                                                                                            |                        |
| STEERING       | Power steering with hydrostatic orbitrol and hydraulic cylinder                                                      | ✓                      |
| SEATS          | Two suspension seats on slide adjusters                                                                              | ✓                      |
| INDICATORS     | Digital display, battery status, hour meter, Fault diagnostic                                                        | ✓                      |
| SAFETY         | Deadman seat switch, reverse alarm                                                                                   | ✓                      |
| ACCESSORIES    | 80V/12V converter for 12-volt accessories, horn                                                                      | ✓                      |