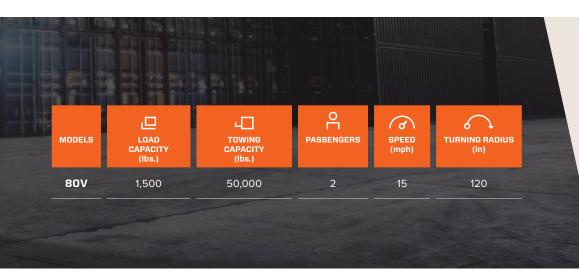

MODELS 80V

## **SPECIFICATIONS**

| PERFORMANCE    |                                                                                                                      | 80V                    |
|----------------|----------------------------------------------------------------------------------------------------------------------|------------------------|
|                |                                                                                                                      | 1,500 lbs – 680 kg     |
|                |                                                                                                                      | 50,000 lbs – 22,680 kg |
| SPEED          |                                                                                                                      | 15 mph – 24 km/h       |
| TURNING RADIUS |                                                                                                                      | 120" – 3,048 mm        |
| PASSENGERS     |                                                                                                                      | 2                      |
| POWERTRAIN     |                                                                                                                      |                        |
| MOTOR          | AC motor                                                                                                             | 40 hp AC motor         |
| CONTROLLER     | Electronic speed controller, Inching controls on rear                                                                | ✓                      |
| DRIVE AXLE     | Dual planetary wheel drives                                                                                          | ✓                      |
| BRAKES         | Electric regenerative braking, hydraulic brakes with front dry discs<br>and rear wet discs, hand lever parking brake | ~                      |
| WHEELS         | Solid softy wheels, front 600x9, rear 700x12                                                                         | <ul> <li>✓</li> </ul>  |
| TRANSMISSION   | Integrated motor/axle, direct drive                                                                                  | ✓                      |
| SUSPENSION     | Front leaf spring suspension with dual shock absorbers, rear rubber spring suspension                                | ✓                      |
| CHASSIS        |                                                                                                                      |                        |
| BODY           | All-steel unibody construction                                                                                       | ✓                      |
| COLOR          | Security orange or federal yellow (optional colors available)                                                        |                        |
| LIGHTS         | LED dual headlights & tail/brake lights, turn signals                                                                | ✓                      |
| OPERATOR CO    | MPARTMENT                                                                                                            |                        |
| STEERING       | Power steering with hydrostatic orbitrol and hydraulic cylinder                                                      | ✓                      |
| SEATS          | Two suspension seats on slide adjusters                                                                              | ✓                      |
| INDICATORS     | Digital display, battery status, hour meter, Fault diagnostic                                                        | ✓                      |
| SAFETY         | Deadman seat switch, reverse alarm                                                                                   | ✓                      |
| ACCESSORIES    | 80V/12V converter for 12-volt accessories, horn                                                                      | ✓                      |