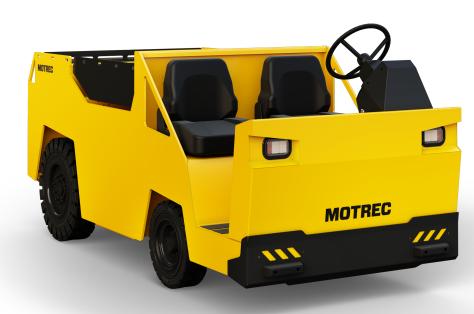

## BUILT FOR YOUR TOUGHEST JOBS.

The MT-800 is a compact two-seater that's engineered to deliver massive towing power in cramped industrial settings. Its 40 hp AC direct-drive motor easily hauls long, heavy loads up to 50,000 lbs. Its dual planetary wheel drive with enclosed wet disks reduces maintenance. Its electric regenerative brakes lengthen running time. And its thick, one-piece welded steel plate chassis – reinforced at all high-stress areas – makes this rugged workhorse virtually indestructible.