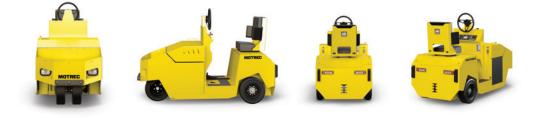

## ULTRA-VERSATILE SIT-DOWN / STAND-UP CROSSOVER TUGGER.

The MT-310 is in a class of its own. Designed from the ground up to offer exceptional versatility, this hard-working tow tractor is jampacked with features operators will appreciate – starting with its ergonomic one-touch sit-down / stand-up seat that reduces fatigue and strain. The easy-access rear hitch means no more constant climbing in and out of the vehicle. A low-maintenance, high-efficiency AC vehicle with a confident 16,000-lb towing capacity and full customization possibilities.