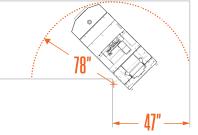

## SPECIFICATIONS

| PERFORMANCE    |                                                                                                                                                                              | 36V                   | 48V                   |
|----------------|------------------------------------------------------------------------------------------------------------------------------------------------------------------------------|-----------------------|-----------------------|
|                |                                                                                                                                                                              | 500 lbs – 227 kg      | 500 lbs – 227 kg      |
|                |                                                                                                                                                                              | 16,000 lbs – 7,257 kg | 16,000 lbs – 7,257 kg |
| SPEED          |                                                                                                                                                                              | 6 mph – 10 km/h       | 6 mph – 10 km/h       |
| TURNING RADIUS |                                                                                                                                                                              | 78" – 1,981 mm        | 78" – 1,981 mm        |
|                |                                                                                                                                                                              | 1                     | 1                     |
| POWERTRAI      | N                                                                                                                                                                            |                       |                       |
| MOTOR          | Brushless AC motor                                                                                                                                                           | 10 HP                 | 15 HP                 |
| CONTROLLER     |                                                                                                                                                                              | ····                  | ✓                     |
|                | Electronic AC speed controller                                                                                                                                               |                       |                       |
| DRIVE AXLE     | Helical gear differential                                                                                                                                                    | ✓                     | ~                     |
| BRAKES         | Rear wheel hydraulic drum brakes, regenerative braking,<br>automatic parking brake                                                                                           | ~                     | ~                     |
| WHEELS         | Solid Tires                                                                                                                                                                  | ~                     | ~                     |
| TRANSMISSION   | Direct drive                                                                                                                                                                 | ~                     | ~                     |
| SUSPENSION     | Leaf springs rear suspension system                                                                                                                                          | ~                     | ~                     |
| CHASSIS        |                                                                                                                                                                              |                       |                       |
| BODY           | All-steel unibody construction, powder coating                                                                                                                               | ~                     | ~                     |
| COLOR          | Security orange or federal yellow                                                                                                                                            |                       |                       |
| LIGHTS         | LED dual headlights & tail/brake lights                                                                                                                                      | ~                     | ~                     |
| OPERATOR C     | OMPARTMENT                                                                                                                                                                   |                       |                       |
| STEERING       | Automotive steering wheel                                                                                                                                                    | ~                     | ~                     |
| SEATS          | Sit-down / Stand-up seat                                                                                                                                                     | ~                     | ~                     |
| INDICATORS     | Multifunction display including speedometer, battery state<br>of charge, hour meter, odometer and fault warnings.<br>Password-protected parameters and monitoring capability | ~                     | ~                     |
| SAFETY         | Reverse alarm, deadman seat switch, horn, emergency stop<br>button, anti slip griptape, automatic parking brake                                                              | ~                     | ~                     |
| ACCESSORIES    | DC/DC converter for 12-volt accessories, backlit and sealed buttons                                                                                                          | ~                     | ~                     |