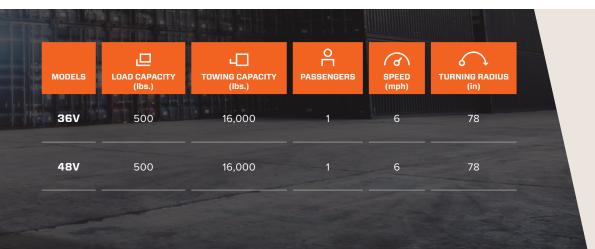

## SPECIFICATIONS

| PERFORMANCE    |                                                                                                                                                                              | 36V                   | 48V                   |
|----------------|------------------------------------------------------------------------------------------------------------------------------------------------------------------------------|-----------------------|-----------------------|
|                |                                                                                                                                                                              | 500 lbs – 227 kg      | 500 lbs – 227 kg      |
|                |                                                                                                                                                                              | 16,000 lbs – 7,257 kg | 16,000 lbs – 7,257 kg |
| SPEED          |                                                                                                                                                                              | 6 mph – 10 km/h       | 6 mph – 10 km/h       |
| TURNING RADIUS |                                                                                                                                                                              | 78" – 1,981 mm        | 78" – 1,981 mm        |
|                |                                                                                                                                                                              | 1                     | 1                     |
| POWERTRAI      | N                                                                                                                                                                            |                       |                       |
| MOTOR          | Brushless AC motor                                                                                                                                                           | 10 HP                 | 15 HP                 |
| CONTROLLER     |                                                                                                                                                                              | ····                  | ✓                     |
|                | Electronic AC speed controller                                                                                                                                               |                       |                       |
| DRIVE AXLE     | Helical gear differential                                                                                                                                                    | ✓                     | ~                     |
| BRAKES         | Rear wheel hydraulic drum brakes, regenerative braking,<br>automatic parking brake                                                                                           | ~                     | ~                     |
| WHEELS         | Solid Tires                                                                                                                                                                  | ~                     | ~                     |
| TRANSMISSION   | Direct drive                                                                                                                                                                 | ~                     | ~                     |
| SUSPENSION     | Leaf springs rear suspension system                                                                                                                                          | ~                     | ~                     |
| CHASSIS        |                                                                                                                                                                              |                       |                       |
| BODY           | All-steel unibody construction, powder coating                                                                                                                               | ~                     | ~                     |
| COLOR          | Security orange or federal yellow                                                                                                                                            |                       |                       |
| LIGHTS         | LED dual headlights & tail/brake lights                                                                                                                                      | ~                     | ~                     |
| OPERATOR C     | OMPARTMENT                                                                                                                                                                   |                       |                       |
| STEERING       | Automotive steering wheel                                                                                                                                                    | ~                     | ~                     |
| SEATS          | Sit-down / Stand-up seat                                                                                                                                                     | ~                     | ~                     |
| INDICATORS     | Multifunction display including speedometer, battery state<br>of charge, hour meter, odometer and fault warnings.<br>Password-protected parameters and monitoring capability | ~                     | ~                     |
| SAFETY         | Reverse alarm, deadman seat switch, horn, emergency stop<br>button, anti slip griptape, automatic parking brake                                                              | ~                     | ~                     |
| ACCESSORIES    | DC/DC converter for 12-volt accessories, backlit and sealed buttons                                                                                                          | ~                     | ~                     |