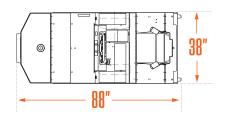

## SPECIFICATIONS

| PERFORMANCE    |                                                                                                                                                                              | 36V                   | 48V                   |
|----------------|------------------------------------------------------------------------------------------------------------------------------------------------------------------------------|-----------------------|-----------------------|
|                |                                                                                                                                                                              | 500 lbs – 227 kg      | 500 lbs – 227 kg      |
|                |                                                                                                                                                                              | 16,000 lbs – 7,257 kg | 16,000 lbs – 7,257 kg |
| SPEED          |                                                                                                                                                                              | 6 mph – 10 km/h       | 6 mph – 10 km/h       |
| TURNING RADIUS |                                                                                                                                                                              | 78" – 1,981 mm        | 78" – 1,981 mm        |
|                |                                                                                                                                                                              | 1                     | 1                     |
| POWERTRAI      | N                                                                                                                                                                            |                       |                       |
| MOTOR          | Brushless AC motor                                                                                                                                                           | 10 HP                 | 15 HP                 |
| CONTROLLER     |                                                                                                                                                                              | ····                  | ✓                     |
|                | Electronic AC speed controller                                                                                                                                               |                       |                       |
| DRIVE AXLE     | Helical gear differential                                                                                                                                                    | ✓                     | ~                     |
| BRAKES         | Rear wheel hydraulic drum brakes, regenerative braking,<br>automatic parking brake                                                                                           | ~                     | ~                     |
| WHEELS         | Solid Tires                                                                                                                                                                  | ~                     | ~                     |
| TRANSMISSION   | Direct drive                                                                                                                                                                 | ~                     | ~                     |
| SUSPENSION     | Leaf springs rear suspension system                                                                                                                                          | ~                     | ~                     |
| CHASSIS        |                                                                                                                                                                              |                       |                       |
| BODY           | All-steel unibody construction, powder coating                                                                                                                               | ~                     | ~                     |
| COLOR          | Security orange or federal yellow                                                                                                                                            |                       |                       |
| LIGHTS         | LED dual headlights & tail/brake lights                                                                                                                                      | ~                     | ~                     |
| OPERATOR C     | OMPARTMENT                                                                                                                                                                   |                       |                       |
| STEERING       | Automotive steering wheel                                                                                                                                                    | ~                     | ~                     |
| SEATS          | Sit-down / Stand-up seat                                                                                                                                                     | ~                     | ~                     |
| INDICATORS     | Multifunction display including speedometer, battery state<br>of charge, hour meter, odometer and fault warnings.<br>Password-protected parameters and monitoring capability | ~                     | ~                     |
| SAFETY         | Reverse alarm, deadman seat switch, horn, emergency stop<br>button, anti slip griptape, automatic parking brake                                                              | ~                     | ~                     |
| ACCESSORIES    | DC/DC converter for 12-volt accessories, backlit and sealed buttons                                                                                                          | ~                     | ~                     |