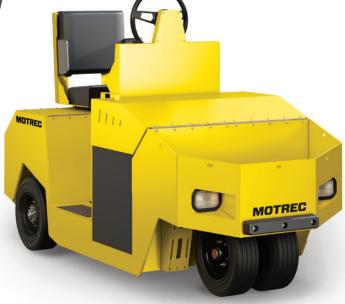

## ULTRA-VERSATILE SIT-DOWN / STAND-UP CROSSOVER TUGGER.

The MT-310 is in a class of its own. Designed from the ground up to offer exceptional versatility, this hard-working tow tractor is jampacked with features operators will appreciate – starting with its ergonomic one-touch sit-down / stand-up seat that reduces fatigue and strain. The easy-access rear hitch means no more constant climbing in and out of the vehicle. A low-maintenance, high-efficiency AC vehicle with a confident 16,000-lb towing capacity and full customization possibilities.