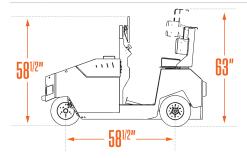

## SPECIFICATIONS

| PERFORMANCE    |                                                                                                                                                                              | 36V                   | 48V                   |
|----------------|------------------------------------------------------------------------------------------------------------------------------------------------------------------------------|-----------------------|-----------------------|
|                |                                                                                                                                                                              | 500 lbs – 227 kg      | 500 lbs – 227 kg      |
|                |                                                                                                                                                                              | 16,000 lbs – 7,257 kg | 16,000 lbs – 7,257 kg |
| SPEED          |                                                                                                                                                                              | 6 mph – 10 km/h       | 6 mph – 10 km/h       |
| TURNING RADIUS |                                                                                                                                                                              | 78" – 1,981 mm        | 78" – 1,981 mm        |
|                |                                                                                                                                                                              | 1                     | 1                     |
| POWERTRAI      | N                                                                                                                                                                            |                       |                       |
| MOTOR          | Brushless AC motor                                                                                                                                                           | 10 HP                 | 15 HP                 |
| CONTROLLER     |                                                                                                                                                                              | ····                  | ✓                     |
|                | Electronic AC speed controller                                                                                                                                               |                       |                       |
| DRIVE AXLE     | Helical gear differential                                                                                                                                                    | ✓                     | ~                     |
| BRAKES         | Rear wheel hydraulic drum brakes, regenerative braking,<br>automatic parking brake                                                                                           | ~                     | ~                     |
| WHEELS         | Solid Tires                                                                                                                                                                  | ~                     | ~                     |
| TRANSMISSION   | Direct drive                                                                                                                                                                 | ~                     | ~                     |
| SUSPENSION     | Leaf springs rear suspension system                                                                                                                                          | ~                     | ~                     |
| CHASSIS        |                                                                                                                                                                              |                       |                       |
| BODY           | All-steel unibody construction, powder coating                                                                                                                               | ~                     | ~                     |
| COLOR          | Security orange or federal yellow                                                                                                                                            |                       |                       |
| LIGHTS         | LED dual headlights & tail/brake lights                                                                                                                                      | ~                     | ~                     |
| OPERATOR C     | OMPARTMENT                                                                                                                                                                   |                       |                       |
| STEERING       | Automotive steering wheel                                                                                                                                                    | ~                     | ~                     |
| SEATS          | Sit-down / Stand-up seat                                                                                                                                                     | ~                     | ~                     |
| INDICATORS     | Multifunction display including speedometer, battery state<br>of charge, hour meter, odometer and fault warnings.<br>Password-protected parameters and monitoring capability | ~                     | ~                     |
| SAFETY         | Reverse alarm, deadman seat switch, horn, emergency stop<br>button, anti slip griptape, automatic parking brake                                                              | ~                     | ~                     |
| ACCESSORIES    | DC/DC converter for 12-volt accessories, backlit and sealed buttons                                                                                                          | ~                     | ~                     |