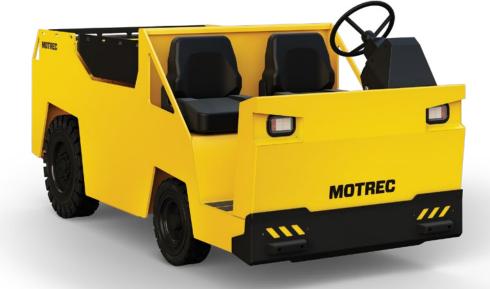

MODEL 80V

# BUILT FOR YOUR TOUGHEST JOBS.

The MT-800 is a compact two-seater that's engineered to deliver massive towing power in cramped industrial settings. Its 40 hp AC direct-drive motor easily hauls long, heavy loads up to 50,000 lbs. Its dual planetary wheel drive with enclosed wet disks reduces maintenance. Its electric regenerative brakes lengthen running time. And its thick, one-piece welded steel plate chassis – reinforced at all high-stress areas – makes this rugged workhorse virtually indestructible.