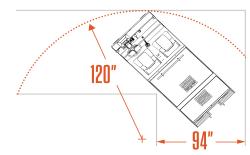

# **SPECIFICATIONS**

| PERFORMANCE          |                                                                                                                   | 80V                    |
|----------------------|-------------------------------------------------------------------------------------------------------------------|------------------------|
| □ LOAD CAPACITY      |                                                                                                                   | 1,500 lbs – 680 kg     |
| ☐ TOWING CAPACITY    |                                                                                                                   | 50,000 lbs – 22,680 kg |
| SPEED                |                                                                                                                   | 15 mph – 24 km/h       |
| TURNING RADIUS       |                                                                                                                   | 120" – 3,048 mm        |
| PASSENGERS           |                                                                                                                   | 2                      |
| POWERTRAIN           |                                                                                                                   |                        |
| MOTOR                | AC motor                                                                                                          | 40 HP                  |
| CONTROLLER           | Electronic speed controller, Inching controls on rear                                                             | <b>✓</b>               |
| DRIVE AXLE           | Dual planetary wheel drives                                                                                       | <b>✓</b>               |
| BRAKES               | Electric regenerative braking, hydraulic brakes with front dry discs and rear wet discs, hand lever parking brake | <b>✓</b>               |
| WHEELS               | Solid softy wheels, front 600x9, rear 700x12                                                                      | <b>✓</b>               |
| TRANSMISSION         | Integrated motor/axle, direct drive                                                                               | ✓                      |
| SUSPENSION           | Front leaf spring suspension with dual shock absorbers, rear rubber spring suspension                             | <b>~</b>               |
| CHASSIS              |                                                                                                                   |                        |
| BODY                 | All-steel unibody construction                                                                                    | <b>✓</b>               |
| COLOR                | Security orange or federal yellow (optional colors available)                                                     |                        |
| LIGHTS               | LED dual headlights & tail/brake lights, turn signals                                                             | <b>~</b>               |
| OPERATOR COMPARTMENT |                                                                                                                   |                        |
| STEERING             | Power steering with hydrostatic orbitrol and hydraulic cylinder                                                   | <b>~</b>               |
| SEATS                | Two suspension seats on slide adjusters                                                                           | <b>~</b>               |
| INDICATORS           | Digital display, battery status, hour meter, Fault diagnostic                                                     | <b>~</b>               |
| SAFETY               | Deadman seat switch, reverse alarm                                                                                | <b>✓</b>               |
| ACCESSORIES          | 80V/12V converter for 12-volt accessories, horn                                                                   | <b>✓</b>               |

### PERFORMANCE

TOWING CAPACITY 50,000 lbs.

**WIDTH** 493/4"

SPEED 15 mph

TURNING RADIUS 120"