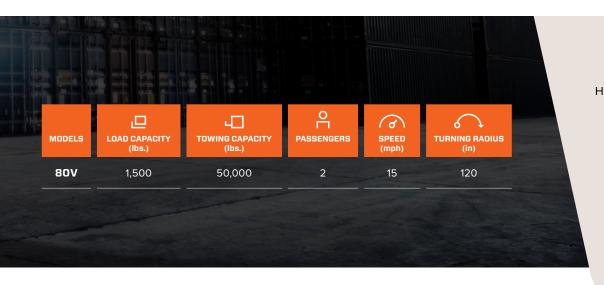

# **SPECIFICATIONS**

| PERFORMANCE          |                                                                                                                   | 80V                    |
|----------------------|-------------------------------------------------------------------------------------------------------------------|------------------------|
| □ LOAD CAPACITY      |                                                                                                                   | 1,500 lbs – 680 kg     |
| ☐ TOWING CAPACITY    |                                                                                                                   | 50,000 lbs – 22,680 kg |
| SPEED                |                                                                                                                   | 15 mph – 24 km/h       |
| TURNING RADIUS       |                                                                                                                   | 120" – 3,048 mm        |
| PASSENGERS           |                                                                                                                   | 2                      |
| POWERTRAIN           |                                                                                                                   |                        |
| MOTOR                | AC motor                                                                                                          | 40 HP                  |
| CONTROLLER           | Electronic speed controller, Inching controls on rear                                                             | <b>✓</b>               |
| DRIVE AXLE           | Dual planetary wheel drives                                                                                       | <b>✓</b>               |
| BRAKES               | Electric regenerative braking, hydraulic brakes with front dry discs and rear wet discs, hand lever parking brake | <b>✓</b>               |
| WHEELS               | Solid softy wheels, front 600x9, rear 700x12                                                                      | <b>✓</b>               |
| TRANSMISSION         | Integrated motor/axle, direct drive                                                                               | ✓                      |
| SUSPENSION           | Front leaf spring suspension with dual shock absorbers, rear rubber spring suspension                             | <b>~</b>               |
| CHASSIS              |                                                                                                                   |                        |
| BODY                 | All-steel unibody construction                                                                                    | <b>✓</b>               |
| COLOR                | Security orange or federal yellow (optional colors available)                                                     |                        |
| LIGHTS               | LED dual headlights & tail/brake lights, turn signals                                                             | <b>~</b>               |
| OPERATOR COMPARTMENT |                                                                                                                   |                        |
| STEERING             | Power steering with hydrostatic orbitrol and hydraulic cylinder                                                   | <b>~</b>               |
| SEATS                | Two suspension seats on slide adjusters                                                                           | <b>~</b>               |
| INDICATORS           | Digital display, battery status, hour meter, Fault diagnostic                                                     | <b>~</b>               |
| SAFETY               | Deadman seat switch, reverse alarm                                                                                | <b>✓</b>               |
| ACCESSORIES          | 80V/12V converter for 12-volt accessories, horn                                                                   | <b>✓</b>               |

### PERFORMANCE

TOWING CAPACITY 50,000 lbs.

**WIDTH** 493/4"

SPEED 15 mph

TURNING RADIUS 120"