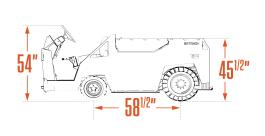

### PERFORMANCE

TOWING CAPACITY 50,000 lbs.

**WIDTH** 493/4"

SPEED 15 mph

TURNING RADIUS 120"