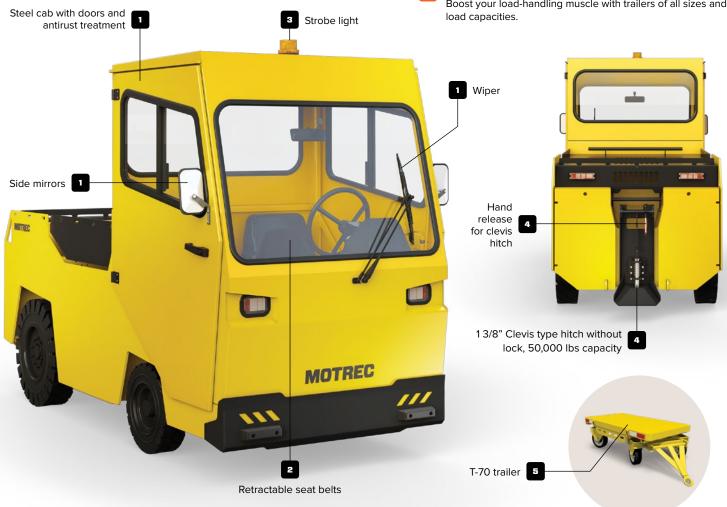

#### 2 OR 4 PASSENGER ALL-STEEL CAB, WITH OR WITHOUT DOORS

Keep operators comfortable, safe & productive at all times – indoors or out, fair weather or not. Our cabs come with a long list of standard & optional features.

**RETRACTABLE SEAT BELTS** 

Add extra protection with our retractable seat belts.

## LIGHTS

Maximize vehicle visibility & everyone's safety with a blue safety light, pole mounted strobe light and more.

### **HITCHES & QUICK HITCH RELEASE**

A must-have for attaching a trailer to boost cargo capacity. A wide range of hitches & hitch accessories to make attaching loads quick, easy & worry free.

#### **TRAILERS**

Boost your load-handling muscle with trailers of all sizes and

For compatibility, please contact your Motrec dealer. Options may vary from illustrations provided.