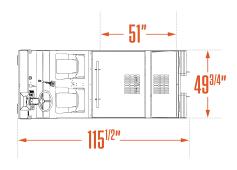

### PERFORMANCE

TOWING CAPACITY 50,000 lbs.

**WIDTH** 493/4"

SPEED 15 mph

TURNING RADIUS 120"