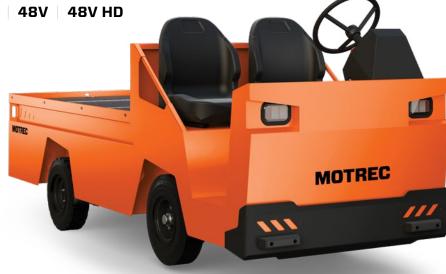

# EVERYTHING A BURDEN CARRIER SHOULD BE.

From the start, the MC-480 has been the ruler of rugged, reliable burden carriers. On top of boasting a smart modular design, an all-steel unibody and advanced engineering, this high-efficiency AC vehicle offers a spacious and more ergonomic driver compartment to make long shifts more comfortable and productive. If you need a do-it-all vehicle that's strong, safe and easy to operate, you can't beat the MC-480 – or its unlimited configurations and 5-year warranty.

## **FEATURES**

Complete console on steering column with multifunction display

High-efficiency asynchronous AC / Direct Drive motor

Inclined steering column for a more ergonomic and anatural driving posture

Redesigned bolt-on front bumper and Motrec 4
signature recessed lights

Premium high-back seats

EE rating available