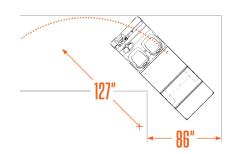

| MODELS | LOAD CAPACITY<br>(lbs.) | TOWING CAPACITY (lbs.) | PASSENGERS | SPEED (mph) | TURNING RADIUS |  |
|--------|-------------------------|------------------------|------------|-------------|----------------|--|
| 6V LD  | 2,000                   | 6,000                  | 2-4*       | 10          | 127            |  |
| 48V LD | 2,000                   | 6,000                  | 2-4*       | 10          | 127            |  |
| 36V    | 3,500                   | 6,000                  | 2-4*       | 10          | 127            |  |
| 48V    | 3,500                   | 6,000                  | 2-4*       | 10          | 127            |  |
| 48V HD | 5,000                   | 6,000                  | 2-4*       | 10          | 127            |  |

# **SPECIFICATIONS**

| PERFORMANCE              |                                                                                                                                                                         | 36V LD                           | 48V LD                         | 36V                              | 48V                            | 48V HD                         |
|--------------------------|-------------------------------------------------------------------------------------------------------------------------------------------------------------------------|----------------------------------|--------------------------------|----------------------------------|--------------------------------|--------------------------------|
| ☐ LOAD CAPACITY          |                                                                                                                                                                         | 2,000 lbs - 907 kg               | 2,000 lbs - 907 kg             | 3,500 lbs - 1,588 kg             | 3,500 lbs - 1,588 kg           | 5,000 lbs - 2,268 kg           |
| <b>□</b> TOWING CAPACITY |                                                                                                                                                                         | 6,000 lbs - 2,722 kg             | 6,000 lbs - 2,722 kg           | 6,000 lbs - 2,722 kg             | 6,000 lbs - 2,722 kg           | 6,000 lbs - 2,722 kg           |
| SPEED                    |                                                                                                                                                                         | 10 mph – 16 km/h                 | 10 mph – 16 km/h               | 10 mph – 16 km/h                 | 10 mph – 16 km/h               | 10 mph – 16 km/h               |
| TURNING RADIUS           |                                                                                                                                                                         | 127" – 3,226 mm                  | 127" – 3,226 mm                | 127" – 3,226 mm                  | 127" – 3,226 mm                | 127" – 3,226 mm                |
| PASSENGERS               |                                                                                                                                                                         | 2-4*                             | 2-4*                           | 2-4*                             | 2-4*                           | 2-4*                           |
| *With fold-down seat.    |                                                                                                                                                                         |                                  |                                |                                  |                                |                                |
| POWERTRAIN               |                                                                                                                                                                         |                                  |                                |                                  |                                |                                |
| MOTOR                    | Brushless AC motor                                                                                                                                                      | 10 HP Max<br>(7.5 HP Continuous) | 15 HP Max<br>(9 HP Continuous) | 10 HP Max<br>(7.5 HP Continuous) | 15 HP Max<br>(9 HP Continuous) | 15 HP Max<br>(9 HP Continuous) |
| CONTROLLER               | AC Electronic speed controller                                                                                                                                          | ~                                | <b>~</b>                       | ~                                | ~                              | ~                              |
| DRIVE AXLE               | Helical gear differential                                                                                                                                               | ~                                | <b>~</b>                       | ~                                | ~                              | ~                              |
| BRAKES                   | Rear hydraulic drum brakes, hand lever parking brake regenerative braking.                                                                                              | ~                                | ~                              |                                  |                                |                                |
|                          | Rear hydraulic drum brakes, automatic electromagnetic parking brake with manual hand release, regenerative braking.                                                     |                                  |                                | ~                                | ~                              |                                |
|                          | Rear disc brakes, electromagnetic parking brake with manual hand release, regenerative braking                                                                          |                                  |                                |                                  |                                | ~                              |
| WHEELS                   | 5.7x8 LRD pneumatic tires                                                                                                                                               | ~                                | ~                              | ~                                | ~                              |                                |
| WHEELS                   | 500x8 solid softy rubber wheels on split rims                                                                                                                           |                                  |                                |                                  |                                | ~                              |
| TRANSMISSION             | Direct drive                                                                                                                                                            | ~                                | <b>~</b>                       | ~                                | ~                              | ~                              |
| SUSPENSION               | Dual leaf springs on front and rear                                                                                                                                     | ~                                | ✓                              | ~                                | ~                              | ~                              |
| CHASSIS                  |                                                                                                                                                                         |                                  |                                |                                  |                                |                                |
| BODY                     | All-steel unibody construction. Powder Coating.                                                                                                                         | ~                                | ~                              | ~                                | ~                              | ~                              |
| COLOR                    | Security orange, federal yellow or white (optional colors available)                                                                                                    |                                  |                                |                                  |                                |                                |
| LIGHTS                   | LED dual headlights, tail/brake lights and dual back-up lights.                                                                                                         | ~                                | ~                              | ~                                | ~                              | ~                              |
| OPERATOR COMPARTMENT     |                                                                                                                                                                         |                                  |                                |                                  |                                |                                |
| STEERING                 | Automotive steering wheel, inclined steering column.                                                                                                                    | ~                                | ~                              | ~                                | ~                              | ~                              |
| SEATS                    | Two bucket seats on slide adjusters                                                                                                                                     | ~                                | ~                              |                                  |                                |                                |
|                          | Two premium seats on slide adjusters                                                                                                                                    |                                  |                                | ~                                | ~                              | <b>✓</b>                       |
| INDICATORS               | Multifunction display including speedometer, battery state of charge, hour meter, odometer and fault warnings. Password-protected parameters and monitoring capability. | ~                                | ~                              | ~                                | ~                              | ~                              |
| SAFETY                   | Deadman seat switch, reverse alarm, horn.                                                                                                                               | ~                                | ~                              |                                  |                                |                                |
|                          | Deadman seat switch, reverse alarm,<br>horn automatic parking brake.                                                                                                    |                                  |                                | ~                                | ~                              | ~                              |
| ACCESSORIES              | Console on steering column, bolt-on front bumper, DC/DC converter to equalize battery cells, LED charge indicator.                                                      | ~                                | ~                              | ~                                | ~                              | ~                              |