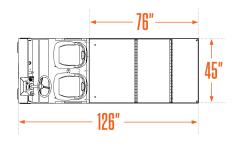

# **SPECIFICATIONS**

| PERFORMANCE              |                                                                                                                                                                         | 36V LD                           | 48V LD                         | 36V                              | 48V                            | 48V HD                         |
|--------------------------|-------------------------------------------------------------------------------------------------------------------------------------------------------------------------|----------------------------------|--------------------------------|----------------------------------|--------------------------------|--------------------------------|
| ☐ LOAD CAPACITY          |                                                                                                                                                                         | 2,000 lbs - 907 kg               | 2,000 lbs - 907 kg             | 3,500 lbs - 1,588 kg             | 3,500 lbs - 1,588 kg           | 5,000 lbs - 2,268 kg           |
| <b>□</b> TOWING CAPACITY |                                                                                                                                                                         | 6,000 lbs - 2,722 kg             | 6,000 lbs - 2,722 kg           | 6,000 lbs - 2,722 kg             | 6,000 lbs - 2,722 kg           | 6,000 lbs - 2,722 kg           |
| SPEED                    |                                                                                                                                                                         | 10 mph – 16 km/h                 | 10 mph – 16 km/h               | 10 mph – 16 km/h                 | 10 mph – 16 km/h               | 10 mph – 16 km/h               |
| TURNING RADIUS           |                                                                                                                                                                         | 127" – 3,226 mm                  | 127" – 3,226 mm                | 127" – 3,226 mm                  | 127" – 3,226 mm                | 127" – 3,226 mm                |
| PASSENGERS               |                                                                                                                                                                         | 2-4*                             | 2-4*                           | 2-4*                             | 2-4*                           | 2-4*                           |
| *With fold-down seat.    |                                                                                                                                                                         |                                  |                                |                                  |                                |                                |
| POWERTRAIN               |                                                                                                                                                                         |                                  |                                |                                  |                                |                                |
| MOTOR                    | Brushless AC motor                                                                                                                                                      | 10 HP Max<br>(7.5 HP Continuous) | 15 HP Max<br>(9 HP Continuous) | 10 HP Max<br>(7.5 HP Continuous) | 15 HP Max<br>(9 HP Continuous) | 15 HP Max<br>(9 HP Continuous) |
| CONTROLLER               | AC Electronic speed controller                                                                                                                                          | ~                                | <b>~</b>                       | ~                                | ~                              | ~                              |
| DRIVE AXLE               | Helical gear differential                                                                                                                                               | ~                                | <b>~</b>                       | ~                                | ~                              | ~                              |
| BRAKES                   | Rear hydraulic drum brakes, hand lever parking brake regenerative braking.                                                                                              | ~                                | ~                              |                                  |                                |                                |
|                          | Rear hydraulic drum brakes, automatic electromagnetic parking brake with manual hand release, regenerative braking.                                                     |                                  |                                | ~                                | ~                              |                                |
|                          | Rear disc brakes, electromagnetic parking brake with manual hand release, regenerative braking                                                                          |                                  |                                |                                  |                                | ~                              |
| WHEELS                   | 5.7x8 LRD pneumatic tires                                                                                                                                               | ~                                | ~                              | ~                                | ~                              |                                |
| WHEELS                   | 500x8 solid softy rubber wheels on split rims                                                                                                                           |                                  |                                |                                  |                                | ~                              |
| TRANSMISSION             | Direct drive                                                                                                                                                            | ~                                | <b>~</b>                       | ~                                | ~                              | ~                              |
| SUSPENSION               | Dual leaf springs on front and rear                                                                                                                                     | ~                                | ✓                              | ~                                | ~                              | ~                              |
| CHASSIS                  |                                                                                                                                                                         |                                  |                                |                                  |                                |                                |
| BODY                     | All-steel unibody construction. Powder Coating.                                                                                                                         | ~                                | ~                              | ~                                | ~                              | ~                              |
| COLOR                    | Security orange, federal yellow or white (optional colors available)                                                                                                    |                                  |                                |                                  |                                |                                |
| LIGHTS                   | LED dual headlights, tail/brake lights and dual back-up lights.                                                                                                         | ~                                | ~                              | ~                                | ~                              | ~                              |
| OPERATOR COMPARTMENT     |                                                                                                                                                                         |                                  |                                |                                  |                                |                                |
| STEERING                 | Automotive steering wheel, inclined steering column.                                                                                                                    | ~                                | ~                              | ~                                | ~                              | ~                              |
| SEATS                    | Two bucket seats on slide adjusters                                                                                                                                     | ~                                | ~                              |                                  |                                |                                |
|                          | Two premium seats on slide adjusters                                                                                                                                    |                                  |                                | ~                                | ~                              | <b>✓</b>                       |
| INDICATORS               | Multifunction display including speedometer, battery state of charge, hour meter, odometer and fault warnings. Password-protected parameters and monitoring capability. | ~                                | ~                              | ~                                | ~                              | ~                              |
| SAFETY                   | Deadman seat switch, reverse alarm, horn.                                                                                                                               | ~                                | ~                              |                                  |                                |                                |
|                          | Deadman seat switch, reverse alarm,<br>horn automatic parking brake.                                                                                                    |                                  |                                | ~                                | ~                              | ~                              |
| ACCESSORIES              | Console on steering column, bolt-on front bumper, DC/DC converter to equalize battery cells, LED charge indicator.                                                      | ~                                | ~                              | ~                                | ~                              | ~                              |