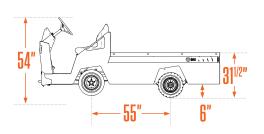

# **SPECIFICATIONS**

| PERFORMANCE              |                                                                                                                                                                         | 36V LD                           | 48V LD                         | 36V                              | 48V                            | 48V HD                         |
|--------------------------|-------------------------------------------------------------------------------------------------------------------------------------------------------------------------|----------------------------------|--------------------------------|----------------------------------|--------------------------------|--------------------------------|
| ☐ LOAD CAPACITY          |                                                                                                                                                                         | 2,000 lbs - 907 kg               | 2,000 lbs - 907 kg             | 3,500 lbs - 1,588 kg             | 3,500 lbs - 1,588 kg           | 5,000 lbs - 2,268 kg           |
| <b>□</b> TOWING CAPACITY |                                                                                                                                                                         | 6,000 lbs - 2,722 kg             | 6,000 lbs - 2,722 kg           | 6,000 lbs - 2,722 kg             | 6,000 lbs - 2,722 kg           | 6,000 lbs - 2,722 kg           |
| SPEED                    |                                                                                                                                                                         | 10 mph – 16 km/h                 | 10 mph – 16 km/h               | 10 mph – 16 km/h                 | 10 mph – 16 km/h               | 10 mph – 16 km/h               |
| TURNING RADIUS           |                                                                                                                                                                         | 127" – 3,226 mm                  | 127" – 3,226 mm                | 127" – 3,226 mm                  | 127" – 3,226 mm                | 127" – 3,226 mm                |
| PASSENGERS               |                                                                                                                                                                         | 2-4*                             | 2-4*                           | 2-4*                             | 2-4*                           | 2-4*                           |
| *With fold-down seat.    |                                                                                                                                                                         |                                  |                                |                                  |                                |                                |
| POWERTRAIN               |                                                                                                                                                                         |                                  |                                |                                  |                                |                                |
| MOTOR                    | Brushless AC motor                                                                                                                                                      | 10 HP Max<br>(7.5 HP Continuous) | 15 HP Max<br>(9 HP Continuous) | 10 HP Max<br>(7.5 HP Continuous) | 15 HP Max<br>(9 HP Continuous) | 15 HP Max<br>(9 HP Continuous) |
| CONTROLLER               | AC Electronic speed controller                                                                                                                                          | ~                                | <b>~</b>                       | ~                                | ~                              | ~                              |
| DRIVE AXLE               | Helical gear differential                                                                                                                                               | ~                                | <b>~</b>                       | ~                                | ~                              | ~                              |
| BRAKES                   | Rear hydraulic drum brakes, hand lever parking brake regenerative braking.                                                                                              | ~                                | ~                              |                                  |                                |                                |
|                          | Rear hydraulic drum brakes, automatic electromagnetic parking brake with manual hand release, regenerative braking.                                                     |                                  |                                | ~                                | ~                              |                                |
|                          | Rear disc brakes, electromagnetic parking brake with manual hand release, regenerative braking                                                                          |                                  |                                |                                  |                                | ~                              |
| WHEELS                   | 5.7x8 LRD pneumatic tires                                                                                                                                               | ~                                | ~                              | ~                                | ~                              |                                |
| WHEELS                   | 500x8 solid softy rubber wheels on split rims                                                                                                                           |                                  |                                |                                  |                                | ~                              |
| TRANSMISSION             | Direct drive                                                                                                                                                            | ~                                | <b>~</b>                       | ~                                | ~                              | ~                              |
| SUSPENSION               | Dual leaf springs on front and rear                                                                                                                                     | ~                                | ✓                              | ~                                | ~                              | ~                              |
| CHASSIS                  |                                                                                                                                                                         |                                  |                                |                                  |                                |                                |
| BODY                     | All-steel unibody construction. Powder Coating.                                                                                                                         | ~                                | ~                              | ~                                | ~                              | ~                              |
| COLOR                    | Security orange, federal yellow or white (optional colors available)                                                                                                    |                                  |                                |                                  |                                |                                |
| LIGHTS                   | LED dual headlights, tail/brake lights and dual back-up lights.                                                                                                         | ~                                | ~                              | ~                                | ~                              | ~                              |
| OPERATOR COMPARTMENT     |                                                                                                                                                                         |                                  |                                |                                  |                                |                                |
| STEERING                 | Automotive steering wheel, inclined steering column.                                                                                                                    | ~                                | ~                              | ~                                | ~                              | ~                              |
| SEATS                    | Two bucket seats on slide adjusters                                                                                                                                     | ~                                | ~                              |                                  |                                |                                |
|                          | Two premium seats on slide adjusters                                                                                                                                    |                                  |                                | ~                                | ~                              | <b>✓</b>                       |
| INDICATORS               | Multifunction display including speedometer, battery state of charge, hour meter, odometer and fault warnings. Password-protected parameters and monitoring capability. | ~                                | ~                              | ~                                | ~                              | ~                              |
| SAFETY                   | Deadman seat switch, reverse alarm, horn.                                                                                                                               | ~                                | ~                              |                                  |                                |                                |
|                          | Deadman seat switch, reverse alarm,<br>horn automatic parking brake.                                                                                                    |                                  |                                | ~                                | ~                              | ~                              |
| ACCESSORIES              | Console on steering column, bolt-on front bumper, DC/DC converter to equalize battery cells, LED charge indicator.                                                      | ~                                | ~                              | ~                                | ~                              | ~                              |