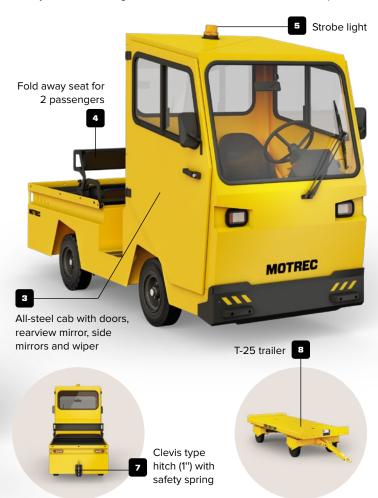

# 2 OR 4 PASSENGER ALL-STEEL CAB, WITH OR WITHOUT DOORS

Keep operators comfortable, safe & productive at all times – indoors or out, fair weather or not. Our cabs come with a long list of standard & optional features.

### 7 FOLDING SEAT

Instantly go from 2 to 4 passengers and then back to 2 to maximize cargo space when needed. The type of multitasking versatility you need to keep your fleet lean and mean.

# Fold-down side panels & tail gate Blue safety light Retractable seat belts

For compatibility, please contact your Motrec dealer. Options may vary from illustrations provided.

### LIGHTS

Maximize vehicle visibility & everyone's safety with a blue safety light, pole mounted strobe light and more.

### 🖪 RETRACTABLE SEAT BELTS

Add extra protection with our retractable seat belts.

### 厉 HITCHES & QUICK HITCH RELEASE

A must-have for attaching a trailer to boost cargo capacity. A wide range of hitches & hitch accessories to make attaching loads quick, easy & worry free.

### 📻 TRAILERS

Boost your load-handling muscle with trailers of all sizes and load capacities.